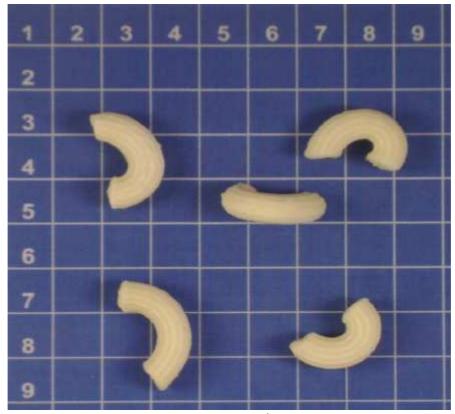

# **ORGANOLEPSIS** (Carried out on a thawed sample.)

**COLOUR** Typical white to yellowish pasta colour;

**FLAVOUR** Typical like wheat semolina, without any foreign taste;

**TEXTURE** Al dente, elastic.